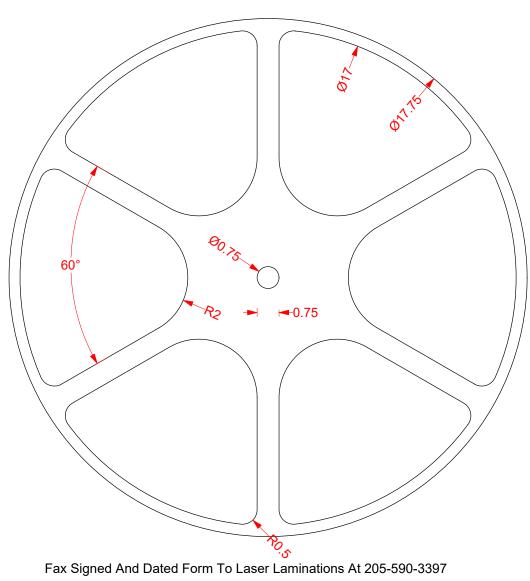

## **Part Approval Form**

| FileName   | C:\Users\djwat_000\Desktop\wheel.pdg | Program Number                 | 7730 |
|------------|--------------------------------------|--------------------------------|------|
| Machine    | 3015LVP-35CF                         | Number of Parts                | 0    |
| Material   | C5A5 Thickness                       | P.O. #                         |      |
| Sheet Size | 48 x 48                              | Due Date                       |      |
| Comments:  |                                      | Customer Part#<br>Quote Number |      |
| Customer   | Part Name                            | Your Job Number                |      |