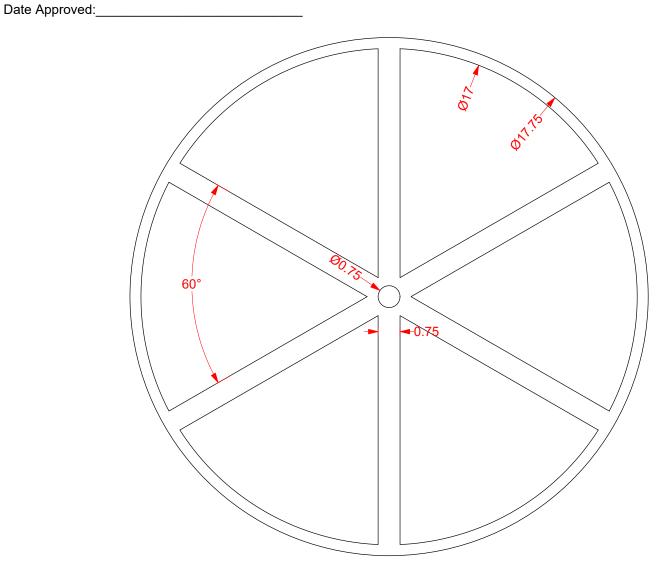

|           | Program Number                 | 7730 |
|------------|--------------------------------------|-----------|--------------------------------|------|
| Machine    | 3015LVP-35CF                         |           | Number of Parts                | 0    |
| Material   | MSO7                                 | Thickness | P.O. #                         |      |
| Sheet Size | 48 x 48                              |           | Due Date                       |      |
| Comments:  |                                      |           | Customer Part#<br>Quote Number |      |
| Customer   |                                      | Part Name | Your Job Number                |      |

## Part Approval

Verify Stack Length\_\_\_\_\_ Material Thickness \_\_\_\_\_

Part Approved By:\_\_\_\_\_



Fax Signed And Dated Form To Laser Laminations At 205-590-3397 If Changed Are Needed Please Call 205-590-3396